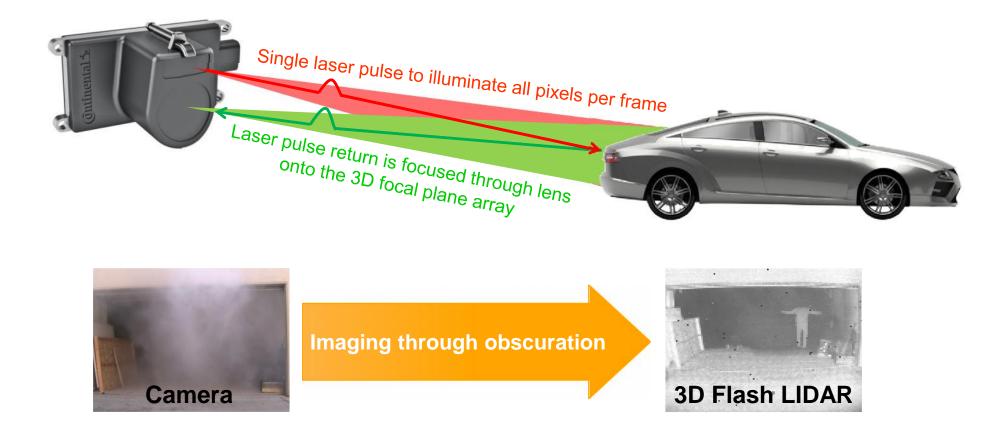

### **High-Resolution 3D Flash LIDAR**

🙆 ntinental 📩

Space for Sender Information Confidential