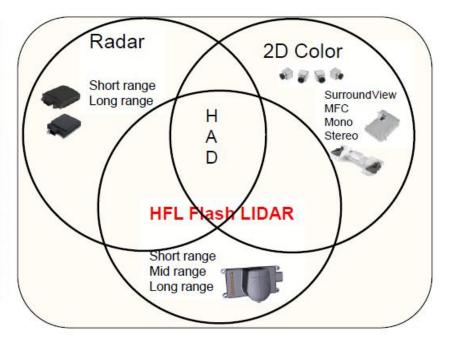

### Redundancy of sensor data will enable safe Highly Automated Driving

| Detection             | Camera | RADAR | Lidar |
|-----------------------|--------|-------|-------|
| Color / Light         | ÷      | х     | x     |
| Weather Robustness    | 0      | +     | 0     |
| Velocity Accuracy     |        | +     | 0     |
| Angle Resolution      | +      | -     | +     |
| Object Contour        | 0      |       | +     |
| Road Surface          | 0      | -     | +     |
| Range Accuracy        | ÷      | +     | • •   |
| Day vs Night          | -      | +     | +     |
| Detection Reliability | -      | +     |       |