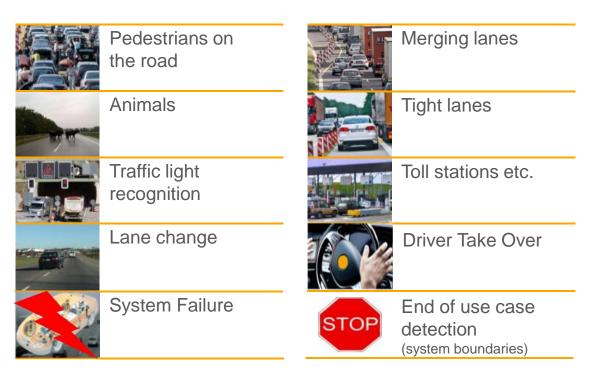

### Automated Driving Challenges..

#### The list goes on...

Space for Sender Information Confidential