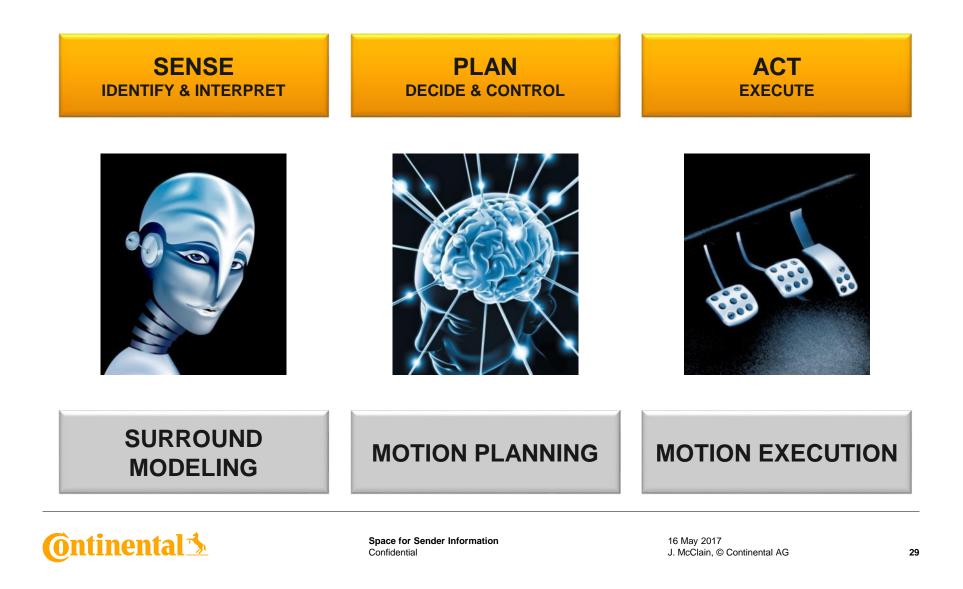

### **The Safety Basics**

If a car assists you, or drives you automatically, it must: