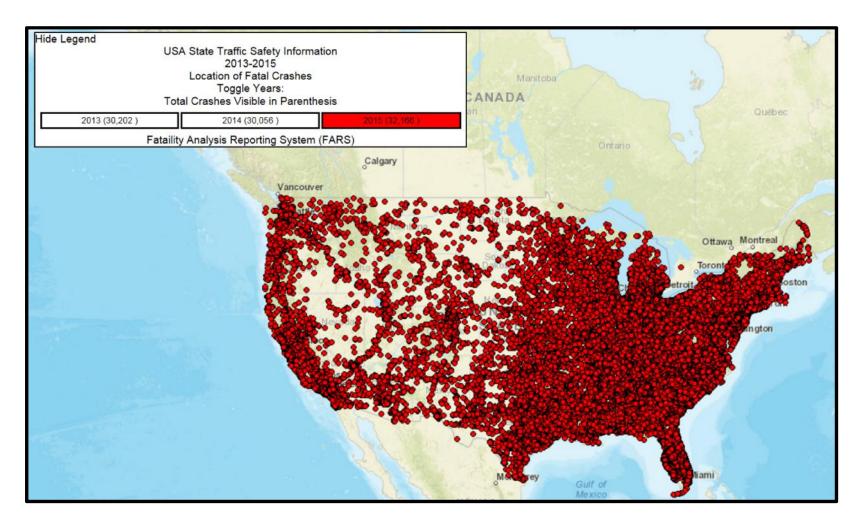

### In 2015, there where over 32,000 crashes and 35,000 fatalities in the United States

Space for Sender Information Confidential 16 May 2017 Author, © Continental AG