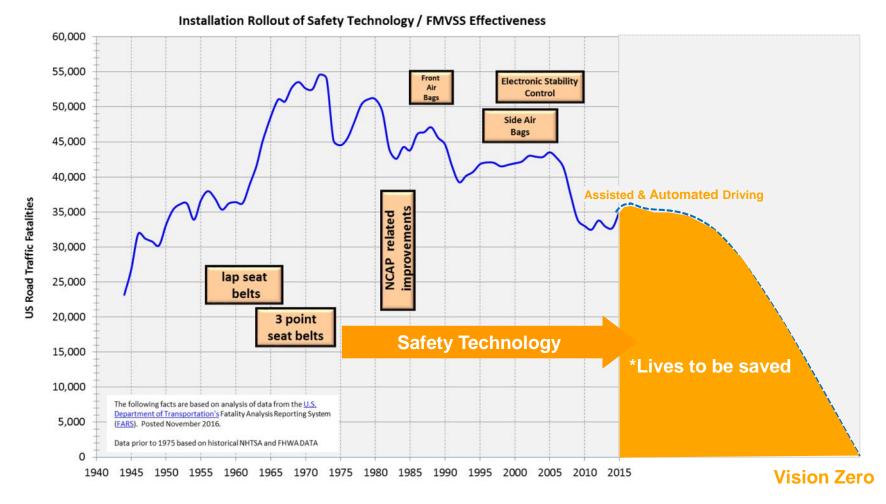

### **Traffic Fatalities**

Space for Sender Information Confidential

### In 2015, there where over 32,000 crashes and 35,000 fatalities in the United States

Space for Sender Information Confidential 16 May 2017 Author, © Continental AG

### Safety Technologies are the Main Drivers in Reducing the Number of Traffic Fatalities

\* Fatality data beyond 2015 is hypothetical for illustrative purposes only

🔞 ntinental 🏂

Space for Sender Information Confidential