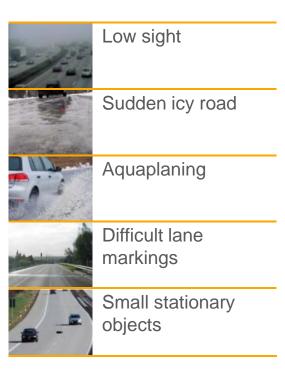

### Automated Driving Challenges..

#### The list goes on...

Space for Sender Information Confidential